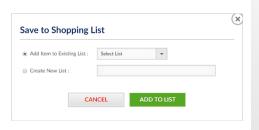

#### Item by Item

- 1. Click "Add To My List" on a product from anywhere on the site.
- 2. Select an existing list or create a new list.
- 3. Click "ADD TO LIST" to save.