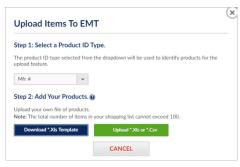

#### While in a Specific List

- 1. Click "Upload Items."
- 2. Select a Product ID type.
- 3. Download the .xls template to make sure your file matches.
- 4. Upload your file and click the "Upload Items" button.