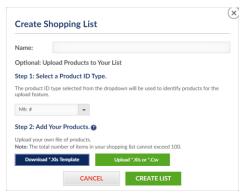

#### From the Left Hand Menu

- 1. Click "+ Create New List."
- 2. Enter a name for your list.
- 3. Select a Product ID type.
- 4. Download the .xls template to make sure your file matches.
- 5. Upload your file and click "Create List."