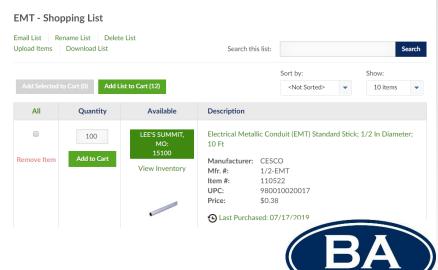

### Adding Items to the Cart

- Option to check specific items and click "Add Selected to Cart."
- Option to click "Add List to Cart."

#### SHOPPING LIST FEATURES

- Previously purchased items are clearly identified with option to view details.
- Applicable auto-populated lists are provided, such as My Part Numbers.
- Lists are shared between your company's users.
- Option to email, rename, and delete your lists.