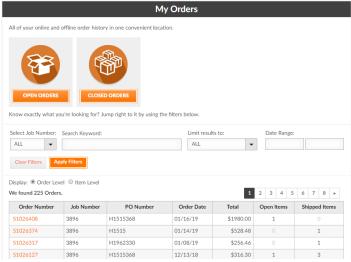

#### **Separation Between Orders**

- Please note: Order history is updated every business day morning and includes all online and offline orders.
- Pages available in Order History:

| My Orders | Contains both open and invoiced orders.                     |
|-----------|-------------------------------------------------------------|
| Pending   | Order details that are in processingUpdates immediately!    |
| Open      | Orders that have at least one item remaining to be shipped. |
| Closed    | Orders that have had all items shipped.                     |

## **Shipped Versus Open Items**

 Easily see which orders still have items on their way.

#### **Order Level & Item Level View**

 Switch between orders and items depending on your preference.

## **Improved Search & Filters**

- o Choose between customized dates or select from a list of pre-set date ranges.
- Quickly filter down to a specific job number.
- o Refine your search results with the following:
  - Order Number
  - PO Number
  - o Item Number
  - o UPC
  - o My Part Number (if applicable)
  - Manufacturer Number