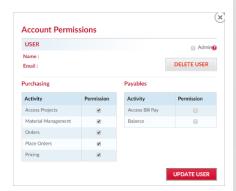

## **PERMISSION LEVELS**

### **Admin Checkbox**

 Checking "Admin" automatically checks all of the user permissions as well as allows the admin to manage other users' permissions.

## **Purchasing Permissions**

| Access Projects | Use Project Management.                    |
|-----------------|--------------------------------------------|
| Place Orders    | Add items to the cart and check out.       |
| Misc. Material  | Review job reports set up by your Account  |
| Management      | Manager comparing a bill of materials      |
|                 | estimate to your purchase orders.          |
| View Orders     | View and reorder from past orders, as well |
|                 | as convert quotes to orders.               |
| View Pricing    | View company's profiled business           |
|                 | account price.                             |

## **Payables Permissions**

| Access Bill Pay | Access the secure online billing center. |
|-----------------|------------------------------------------|
| View Balance    | View company's account balance.          |