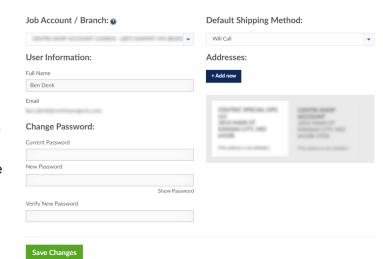

# Job Account / Branch

- Option to select the appropriate job and branch for your order:
  - 1. Select your job/branch account.
  - 2. Click "Save Changes."
- Pricing is dependent on your local price and vendor agreements.
- Filter options and inventory will reflect your chosen job/branch.
- Displayed across the top of the site.

### **User Information**

• Option to edit your name.

#### \_ .. . . ...

**Shipping Methods** 

- Your preference will be pre-selected in the cart:
  - 1. Choose a shipping method.
  - 2. Click "Save Changes."
- If needed, you can change your shipping method during checkout.

#### Addresses

- Option to add and edit multiple shipping addresses:
  - 1. Click "+Add new" button.
  - 2. Enter your address information.
  - 3. Click "Submit."
  - 4. If necessary, click "Edit" to make changes or "Delete" to remove a shipping address.
- Your saved shipping addresses will be available during checkout via a dropdown.

# Change Password

 Option to enter/verify your new password.